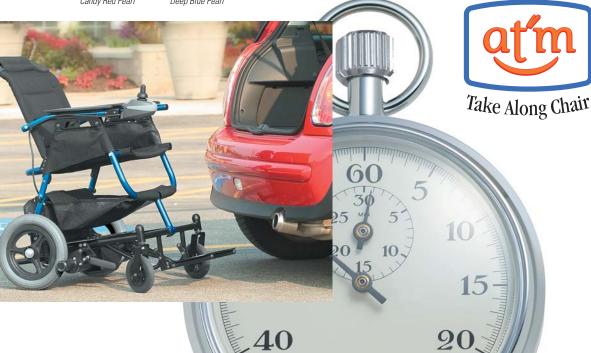

# Invacare® At'm Take Along Chair

Wherever you're going, At'm goes, too. It's the power chair lightweight and compact enough to fit in the trunk of a car. Simple enough to assemble in 60 seconds. Powerful enough for a full day of adventure.

How easy is At'm? If you can set up a lawn chair, you're ready. No mobility lifts, no tools - just three easy pieces to assemble. Open the seat, snap it on the lightweight base, add the battery and go! No wonder we call At'm the Take Along Chair!

# Invacare® At'm Take Along Chair

The At'm goes wherever you go. Folds together like a lawn chair. Goes together in seconds. How easy is it to drive? Flip the switch and go.